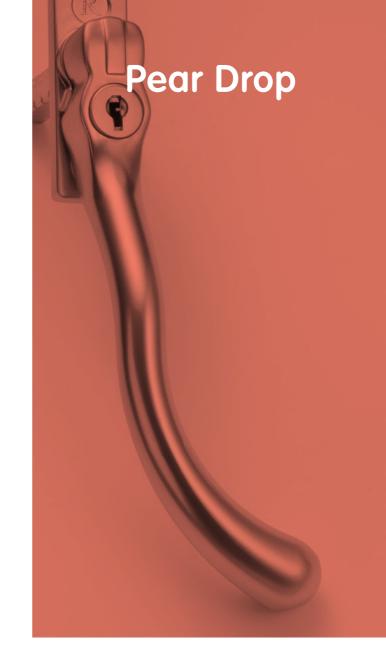

For added style you can choose a Pear Drop or Monkey Tail handle from our Heritage Range.

### Pear Drop and Monkey Tail Handles

Available in:

Brushed Copper Black Satin Chrome Pewter Patina Polished Chrome Antique Bronze Rose Gold PVD Gold Graphite

**Pear Drop** 

18

**Monkey Tail** 

**Official Police Security Initiative** 