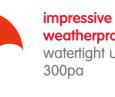

#### **Performance Statistics**

high energy efficiency u-values from 1.0 W/m<sup>2</sup>k

weatherproofing watertight up to

double glazing as standard or upgrade to triple glazing

extreme wind

withstands gusts

of up to 2400pa

resistance

Secured by Design,

WINNER

Secured by Des

an