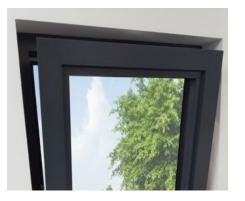

# **MOD Heritage Windows**

air MOD Heritage windows combine aluminium frames with a steel-look, Art Deco appearance to offer beautiful style, striking the perfect balance between classic and contemporary.

air MOD Heritage aluminium windows are designed to offer modern luxury, as a 21st century replacement for Art Deco style steel windows.

aïr MOD Heritage windows are an updated design of the classic, Art Deco steel-look window that has stood the test of time. Combining aluminium frames with a heritage appearance offers beautiful style, striking the perfect balance between classic and contemporary.

The slim aluminium frames create a light, airy interior with a beautiful, sleek exterior, and are available in any RAL colour.

Using aluminium frames to offer impressive 21st century performance benefits while maintaining a traditional, period style.