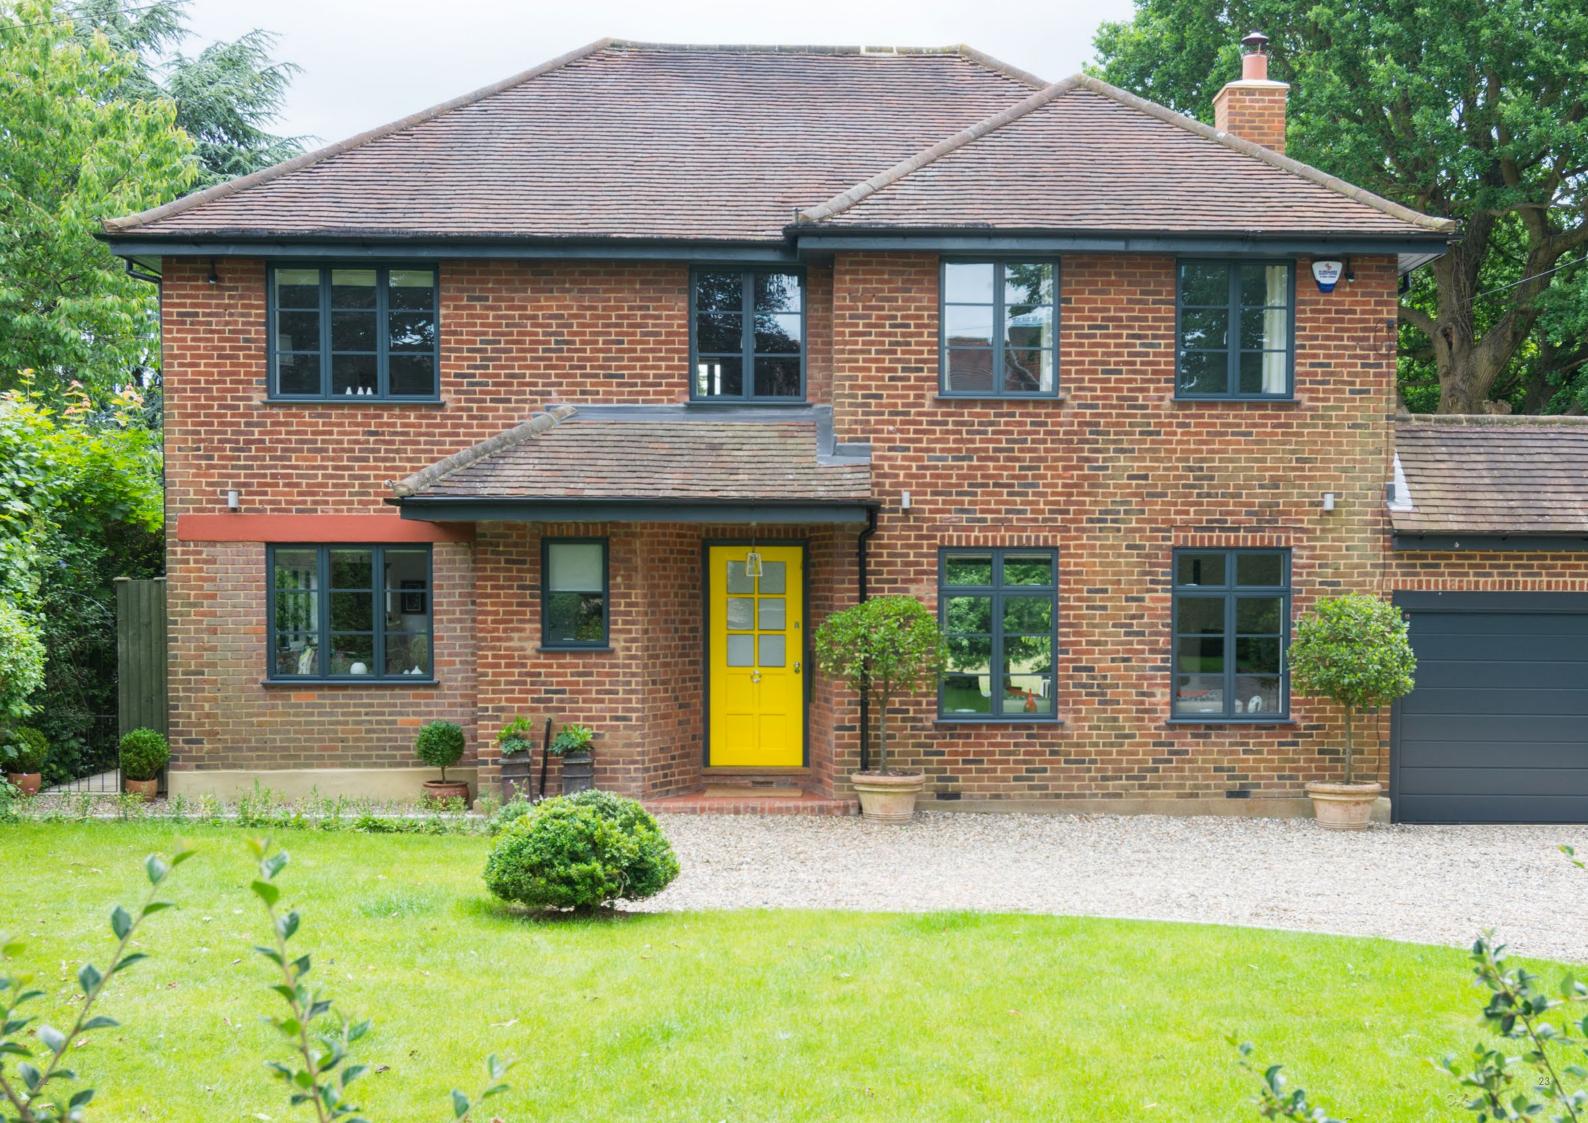

# **MOD Heritage Windows**

air MOD Heritage windows combine aluminium frames with a steel-look, Art Deco appearance to offer beautiful style, striking the perfect balance between classic and contemporary.

air MOD Heritage aluminium windows are designed to offer modern luxury, as a 21st century replacement for Art Deco style steel windows.

aïr MOD Heritage windows are an updated design of the classic, Art Deco steel-look window that has stood the test of time. Combining aluminium frames with a heritage appearance offers beautiful style, striking the perfect balance between classic and contemporary.

The slim aluminium frames create a light, airy interior with a beautiful, sleek exterior, and are available in any RAL colour.

Using aluminium frames to offer impressive 21st century performance benefits while maintaining a traditional, period style.

#### A perfect balance between classic and contemporary