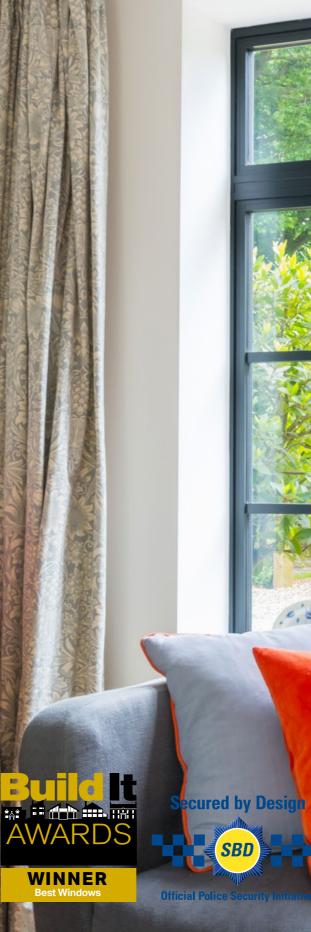

WINNER

MOD Series was voted Best Windows at the prestigious Build It Awards confirming its position as the best choice for beautiful windows and doors.

### **Award Winning** Windows & Doors

The full range is available in any RAL colour, including dual colour, and can be finished with beautiful handles and impressive hardware to add the

www.discoveraïr.co.uk

Recognised in the Best New Product category at the G Awards - the glass & glazing industry awards ceremony.