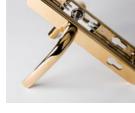

### **Door Handle Options**

Stylish and ergonomic door handles that not only look captivating but offer the easiest operation whilst maintaining ultimate security levels for your home.

Designed to offer the perfect finishing touches for your new door, MOD series door handles are available in a range of captivating finishes to match the handles and hardware of your MOD Series windows.

Each handle is engineered, designed and tested to deliver impressive durability, lasting aesthetics and the smoothest operation for years to come.

Our standard handle range suites with the most popular window handle colours and is available in six individual finishes: White, Black, Chrome, Silver, Gold and Brushed Stainless Steel.

For added style you can choose a Pear Drop or Monkey Tail handle from our Heritage Range.

### Pear Drop and Monkey Tail Handles

Available in:

Brushed Copper Black Satin Chrome Pewter Patina Polished Chrome Antique Bronze Rose Gold PVD Gold Graphite

**Pear Drop** 

18

**Monkey Tail** 

**Official Police Security Initiative** 