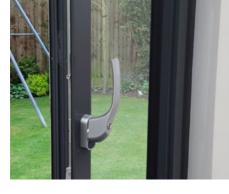

# Window Handle Options

Sleek, stylish new windows need the perfect finishing touches. The right handle provides the best performance, top security and stunning aesthetics.

Selected with design-conscious homeowners that pay close attention to detail in mind, our handle options add the finishing touches to classic and modern windows.

Our handle range has been designed to provide highquality and durability. They're fully tested for corrosion and operation so that they look great and work smoothly for years to come.

For an authentic finish, choose heritage hardware such as monkey tail or pear drop handles and dummy peg stays – striking the perfect balance between traditional style and 21 st century performance. Choose from Black, White, Gold, Chrome, Silver and Endurosteel in our standard hardware range, or Antique Bronze, Brushed Copper, Graphite, Black, Rose Gold, Pewter Patina, PVD Gold, Satin Chrome and Polished Chrome heritage hardware options.

### **Door Handle Options**

Stylish and ergonomic door handles that not only look captivating but offer the easiest operation whilst maintaining ultimate security levels for your home.

Designed to offer the perfect finishing touches for your new door, MOD series door handles are available in a range of captivating finishes to match the handles and hardware of your MOD Series windows.

Each handle is engineered, designed and tested to deliver impressive durability, lasting aesthetics and the smoothest operation for years to come.

Our standard handle range suites with the most popular window handle colours and is available in six individual finishes: White, Black, Chrome, Silver, Gold and Brushed Stainless Steel.

For added style you can choose a Pear Drop or Monkey Tail handle from our Heritage Range.