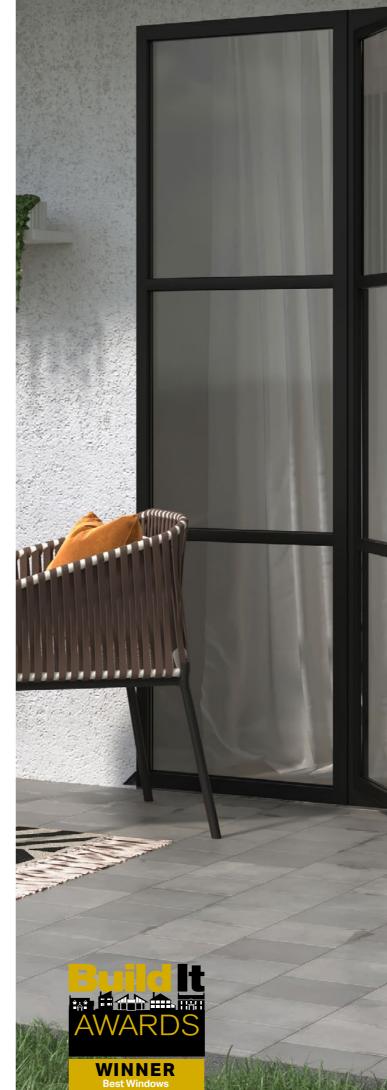

# **MOD Contemporary Windows**

Designed to add luxury and sleek aesthetics, air MOD Contemporary aluminium windows will transform homes in ultra-modern style.

aïr MOD Contemporary windows feature super slim, sleek aluminium frames that let in boundless light and add captivating style, whilst providing impressive performance benefits.

Aluminium windows are often chosen for the way the slim frames are able to flood homes with light while holding large expanses of glass, thanks to the strong, resilient materials that provide strength and durability to endure the rigors of every day life. The sleek frames are also available in any RAL colour for full design flexibility.

# **MOD Heritage Windows**

air MOD Heritage windows combine aluminium frames with a steel-look, Art Deco appearance to offer beautiful style, striking the perfect balance between classic and contemporary.