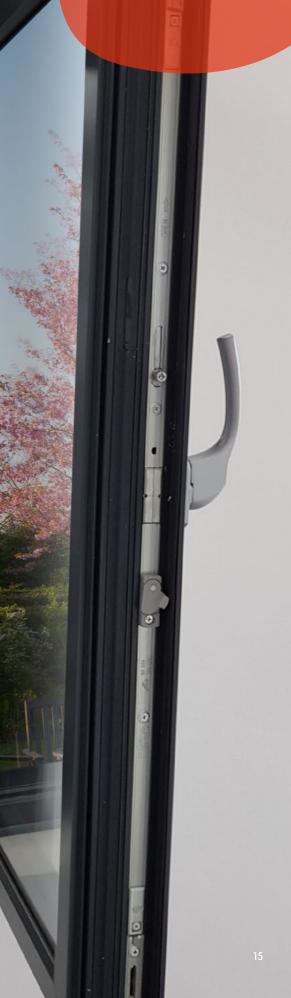

# Window Handle Options

Sleek, stylish new windows need the perfect finishing touches. The right handle provides the best performance, top security and stunning aesthetics.

Selected with design-conscious homeowners that pay close attention to detail in mind, our handle options add the finishing touches to classic and modern windows.

Our handle range has been designed to provide highquality and durability. They're fully tested for corrosion and operation so that they look great and work smoothly for years to come.

For an authentic finish, choose heritage hardware such as monkey tail or pear drop handles and dummy peg stays – striking the perfect balance between traditional style and 21 st century performance. Choose from Black, White, Gold, Chrome, Silver and Endurosteel in our standard hardware range, or Antique Bronze, Brushed Copper, Graphite, Black, Rose Gold, Pewter Patina, PVD Gold, Satin Chrome and Polished Chrome heritage hardware options.

Multiple hinges are available for MOD Series, and all options are easy-clean. If you're opting for a larger sidehung opening, a Mega Egress hinge is recommended. The stainless steel hinges can hold greater weights and larger sashes, making them perfect for windows with wider openings. The Mega Egress has been designed for side-hung windows to give them more possibilities. The hinges allow for wide openings so they are also suitable for fire escape windows.