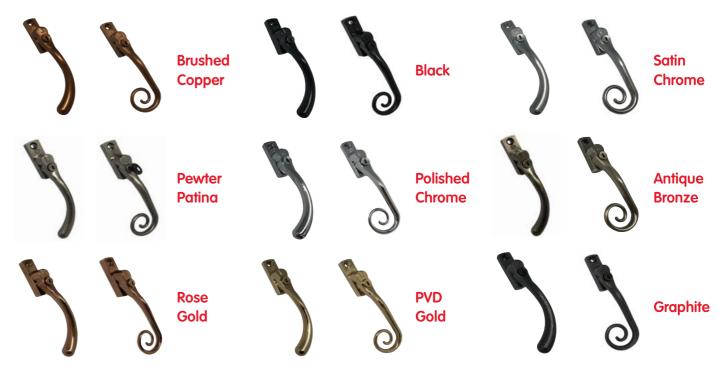

Our handle range has been designed to provide highquality and durability. They're fully tested for corrosion and operation so that they look great and work smoothly for years to come.

For an authentic finish, choose heritage hardware such as monkey tail or pear drop handles and dummy peg stays – striking the perfect balance between traditional style and 21 st century performance. Choose from Black, White, Gold, Chrome, Silver and Endurosteel in our standard hardware range, or Antique Bronze, Brushed Copper, Graphite, Black, Rose Gold, Pewter Patina, PVD Gold, Satin Chrome and Polished Chrome heritage hardware options.

### Pear Drop and Monkey Tail Handles

Available in:

Brushed Copper Black Satin Chrome Pewter Patina Polished Chrome Antique Bronze Rose Gold PVD Gold Graphite

**Pear Drop** 

18

**Monkey Tail** 

**Official Police Security Initiative** 