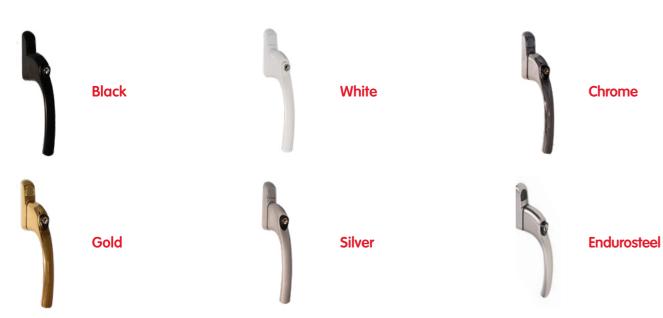

Our handle range has been designed to provide highquality and durability. They're fully tested for corrosion and operation so that they look great and work smoothly for years to come.

For an authentic finish, choose heritage hardware such as monkey tail or pear drop handles and dummy peg stays – striking the perfect balance between traditional style and 21 st century performance. Choose from Black, White, Gold, Chrome, Silver and Endurosteel in our standard hardware range, or Antique Bronze, Brushed Copper, Graphite, Black, Rose Gold, Pewter Patina, PVD Gold, Satin Chrome and Polished Chrome heritage hardware options.

#### **Standard Handles**