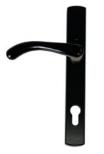

### **Door Handle Options**

Stylish and ergonomic door handles that not only look captivating but offer the easiest operation whilst maintaining ultimate security levels for your home.

Designed to offer the perfect finishing touches for your new door, MOD series door handles are available in a range of captivating finishes to match the handles and hardware of your MOD Series windows.

Each handle is engineered, designed and tested to deliver impressive durability, lasting aesthetics and the smoothest operation for years to come.

Our standard handle range suites with the most popular window handle colours and is available in six individual finishes: White, Black, Chrome, Silver, Gold and Brushed Stainless Steel.

### **Standard Handles**

Chrome

Black

**Silver** 

Gold