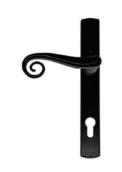

For added style you can choose a Pear Drop or Monkey Tail handle from our Heritage Range.

### Pear Drop and Monkey Tail Handles

Available in:

Brushed Copper Black Satin Chrome Pewter Patina Polished Chrome Antique Bronze Rose Gold PVD Gold Graphite

**Pear Drop** 

18

**Monkey Tail** 

**Official Police Security Initiative** 