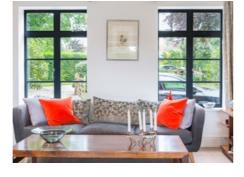

# **MOD Heritage Windows**

air MOD Heritage windows combine aluminium frames with a steel-look, Art Deco appearance to offer beautiful style, striking the perfect balance between classic and contemporary.

air MOD Heritage aluminium windows are designed to offer modern luxury, as a 21st century replacement for Art Deco style steel windows.

aïr MOD Heritage windows are an updated design of the classic, Art Deco steel-look window that has stood the test of time. Combining aluminium frames with a heritage appearance offers beautiful style, striking the perfect balance between classic and contemporary.

The slim aluminium frames create a light, airy interior with a beautiful, sleek exterior, and are available in any RAL colour.

Using aluminium frames to offer impressive 21st century performance benefits while maintaining a traditional, period style.