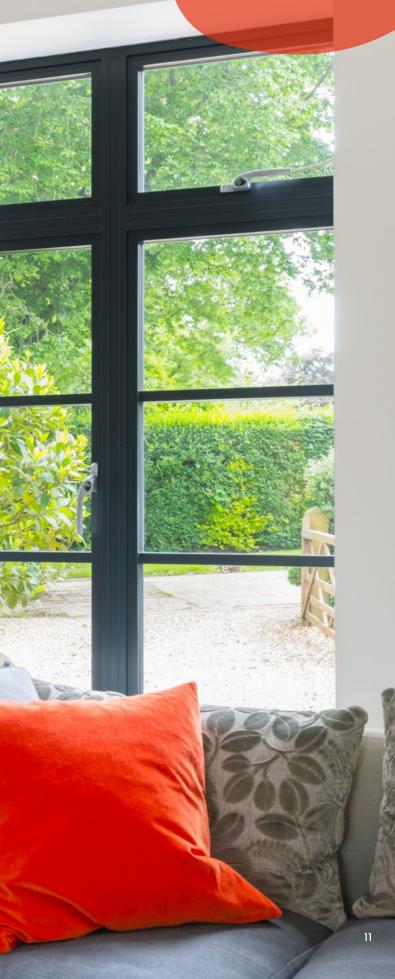

# **MOD Heritage Windows**

air MOD Heritage windows combine aluminium frames with a steel-look, Art Deco appearance to offer beautiful style, striking the perfect balance between classic and contemporary.

air MOD Heritage aluminium windows are designed to offer modern luxury, as a 21st century replacement for Art Deco style steel windows.

aïr MOD Heritage windows are an updated design of the classic, Art Deco steel-look window that has stood the test of time. Combining aluminium frames with a heritage appearance offers beautiful style, striking the perfect balance between classic and contemporary.

The slim aluminium frames create a light, airy interior with a beautiful, sleek exterior, and are available in any RAL colour.

Using aluminium frames to offer impressive 21st century performance benefits while maintaining a traditional, period style.

aïr MOD Heritage allows you to maintain a traditional, period look whilst increasing the performance of your windows using high-performance aluminium frames and superior glazing, creating a stronger, more secure, energy efficient and durable window.