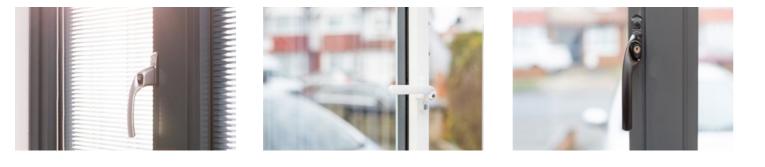

# Window Handle Options

Sleek, stylish new windows need the perfect finishing touches. The right handle provides the best performance, top security and stunning aesthetics.

Selected with design-conscious homeowners that pay close attention to detail in mind, our handle options add the finishing touches to classic and modern windows.

Our handle range has been designed to provide highquality and durability. They're fully tested for corrosion and operation so that they look great and work smoothly for years to come.

For an authentic finish, choose heritage hardware such as monkey tail or pear drop handles and dummy peg stays – striking the perfect balance between traditional style and 21 st century performance. Choose from Black, White, Gold, Chrome, Silver and Endurosteel in our standard hardware range, or Antique Bronze, Brushed Copper, Graphite, Black, Rose Gold, Pewter Patina, PVD Gold, Satin Chrome and Polished Chrome heritage hardware options.