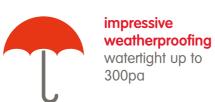

# **MOD Flush Windows**

aïr MOD Flush windows offer a state-of-the-art finish, with flush aluminium frames and large glass areas.

aïr MOD Flush aluminium windows take sleek window design to new heights.

The flush aluminium frames give the windows a clean, sleek finish, achieving ultimate contemporary aesthetics, and helping to transform homes into a standout property that oozes kerb appeal.

The slim frames of air MOD Flush windows also invite more light inside, creating a more open and welcoming interior.

aïr MOD Flush aluminium windows have innovative performance features. The high insulation, flush aluminium windows have been expertly engineered to offer excellent efficiency, high security and enduring strength, striking the perfect balance between form and function.