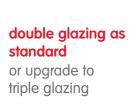

# **MOD Heritage Windows**

air MOD Heritage windows combine aluminium frames with a steel-look, Art Deco appearance to offer beautiful style, striking the perfect balance between classic and contemporary.

air MOD Heritage aluminium windows are designed to offer modern luxury, as a 21st century replacement for Art Deco style steel windows.

aïr MOD Heritage windows are an updated design of the classic, Art Deco steel-look window that has stood the test of time. Combining aluminium frames with a heritage appearance offers beautiful style, striking the perfect balance between classic and contemporary.

The slim aluminium frames create a light, airy interior with a beautiful, sleek exterior, and are available in any RAL colour.

Using aluminium frames to offer impressive 21st century performance benefits while maintaining a traditional, period style.