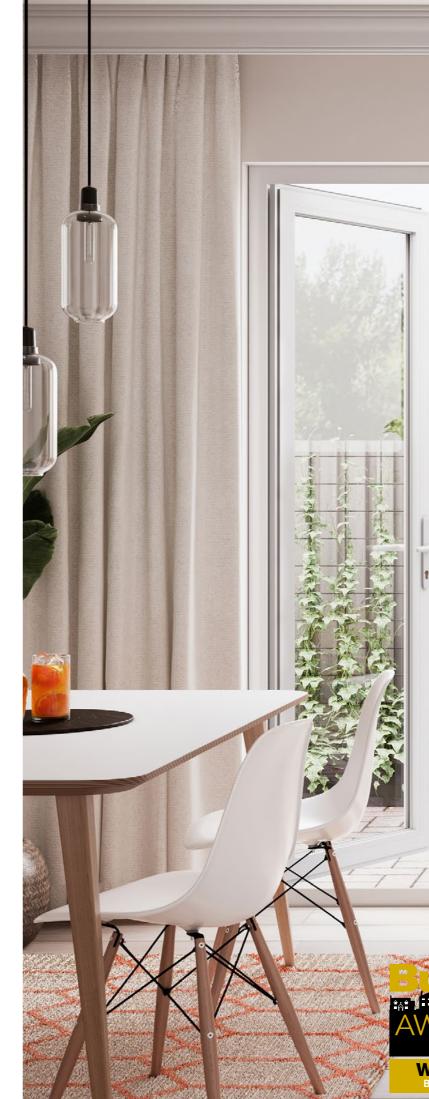

### MOD Series ïntroducing

air MOD Series harmonises aluminium windows and doors into one holistic system, giving homeowners impressive engineering, no matter what aesthetic they choose.

air MOD Series aluminium windows and doors have been designed to offer you an exclusive range of aluminium profiles that suite with the most impressive bi-fold and lift & slide doors - aïr 800 bi-fold doors and air 500LS & 600LS lift & slide doors.

The sleek, slimline frames benefit both the interior and exterior of homes, inviting more natural light inside while providing cutting-edge kerb appeal.

finishing touches.

aïr MOD Series has been exclusively designed with high-performance in mind, offering low U-Values for excellent energy efficiency, thermally insulated aluminium profiles, robust double glazing that can be upgraded to triple glazing and high-security locking systems, certified to Secured by Design, the UK's Official Police Security Initiative.

Aluminium windows are often chosen for the way the slim frames are able to flood homes with light while holding large expanses of glass, thanks to the strong, resilient materials that provide strength and durability to endure the rigors of every day life. The sleek frames are also available in any RAL colour for full design flexibility.