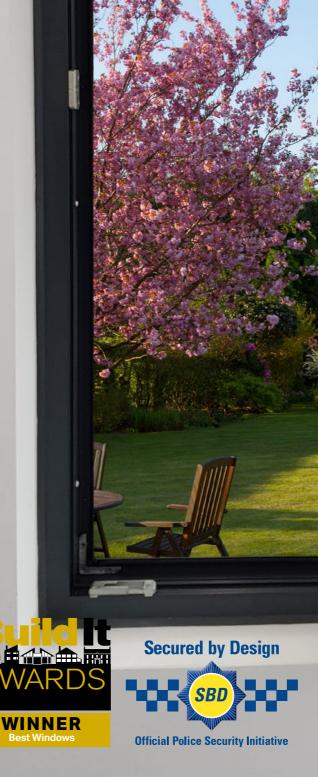

### **MOD Tilt & Turn**

air MOD Tilt & Turn aluminium windows offer a feature that's easy to operate and maintain, whilst providing impressive style.

aïr MOD Tilt & Turn windows have been expertly engineered to offer form as well as function. Easy to operate, clean and maintain, aïr MOD Tilt & Turn windows have been made with you in mind.

The sleek and stylish windows have been designed to open in ways that suit your needs as they can either turn fully inwards or tilt slightly. Turning the window allows them to be fully opened inwards from the side, for wide openings and easy cleaning.

Tilting the window means the window slightly opens inwards from the top, for ventilation all year round.

The strength and rigidity of the frames means they can hold larger expanses of glass for optimum levels of natural light flooding the indoors. MOD Tilt & Turn windows feature fully concealed hinges and gearing for a minimalist look. Much like the rest of the air range, our tilt & turn aluminium windows are resistant to rotting, warping or fading, and will look stunning for years to come.