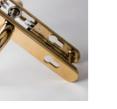

### **Door Handle Options**

Stylish and ergonomic door handles that not only look captivating but offer the easiest operation whilst maintaining ultimate security levels for your home.

Designed to offer the perfect finishing touches for your new door, MOD series door handles are available in a range of captivating finishes to match the handles and hardware of your MOD Series windows.

Each handle is engineered, designed and tested to deliver impressive durability, lasting aesthetics and the smoothest operation for years to come.

Our standard handle range suites with the most popular window handle colours and is available in six individual finishes: White, Black, Chrome, Silver, Gold and Brushed Stainless Steel.

For added style you can choose a Pear Drop or Monkey Tail handle from our Heritage Range.